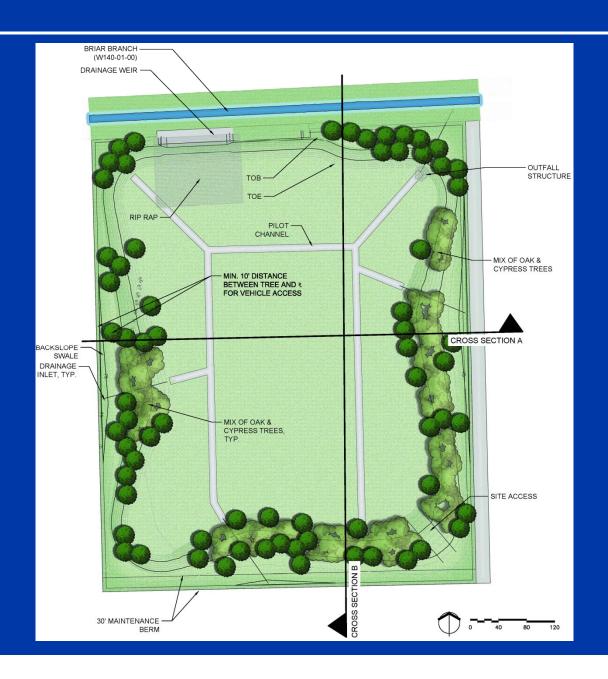

Final report available on TIRZ website

houstontirz17.org

- 8 acres site
- East of Bunker Hill Road

- Status/Schedule
  - HCFCD Approved Impact Analysis
  - Pending basin layout approval and variance
    - Design completion: July 2012
    - Begin construction: September 2012
    - **End construction**: February 2013