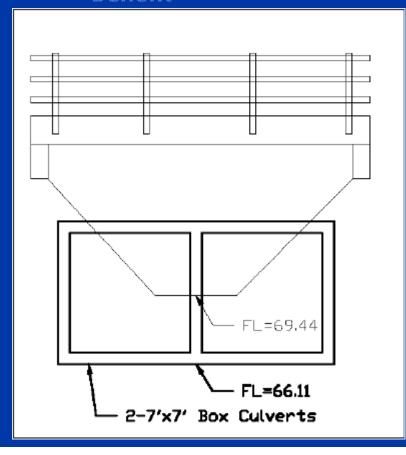

#### **Original Structure:**

- 8.8′ high x 17.7′ wide
- 112 SF open area

#### **New Structure:**

- 2- 7'x7' Box Culverts
- 84 SF open area
- More efficient opening

- Public Comment Response:
  - Basin Volume Allocation
  - Bunker Hill Bridge
  - Benefit with 57 ac-ft basin