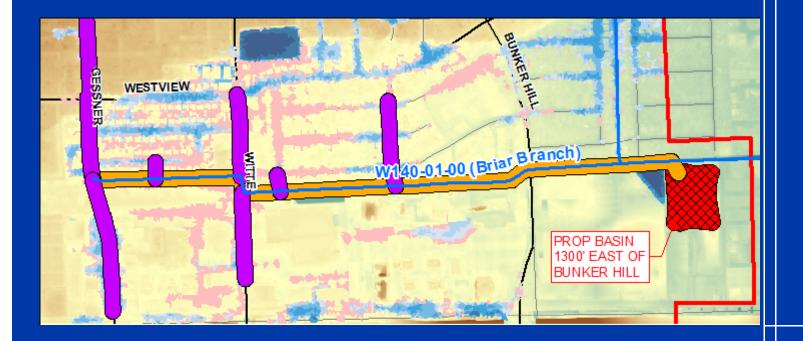

Final report available on TIRZ website

houstontirz17.org

- 8 acres site
- East of Bunker Hill Road

- Status/Schedule
  - HCFCD Approved Impact Analysis
  - Pending basin layout approval and variance
    - Design completion: July 2012
    - Begin construction: September 2012
    - **End construction**: February 2013