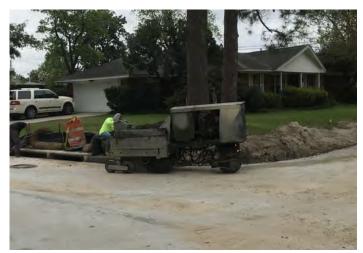

#### a. Project update and recommendations from Gauge Engineering, LLC

Mr. Ali provided an update on the Briar Branch Channel and Straws Improvements project, a copy of Gauge's Progress Report is included in the Board materials. He reported plans for the access road were submitted to the City for review. Mr. St. John answered questions regarding the required maintenance ramp. Mr. Ali provided an update on the Gessner Road Improvements project, a copy of the Progress Report is included in the Board materials. He reported paving has begun on the westside of Gessner.