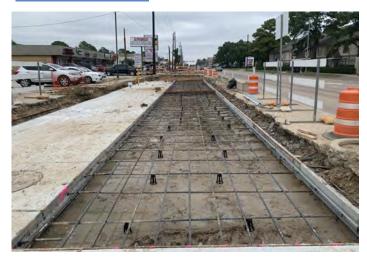

#### a. Project update and recommendations from Gauge Engineering, LLC

Mr. Ali provided an update on the Briar Branch Channel and Straws Improvements project, a copy of Gauge's Progress Report is included in the Board materials. He reported plans for the access road were submitted to the City for review. Mr. St. John answered questions regarding the required maintenance ramp. Mr. Ali provided an update on the Gessner Road Improvements project, a copy of the Progress Report is included in the Board materials. He reported paving has begun on the westside of Gessner.