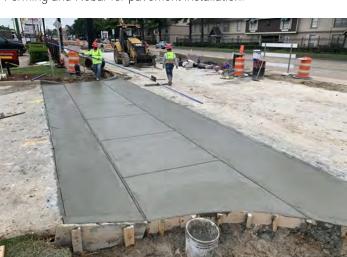

#### a. Project update and recommendations from Gauge Engineering, LLC

Mr. Ali provided an update on the Briar Branch Channel and Straws Improvements project, a copy of Gauge's Progress Report is included in the Board materials. He reported plans for the access road were submitted to the City for review. Mr. St. John answered questions regarding the required maintenance ramp. Mr. Ali provided an update on the Gessner Road Improvements project, a copy of the Progress Report is included in the Board materials. He reported paving has begun on the westside of Gessner.