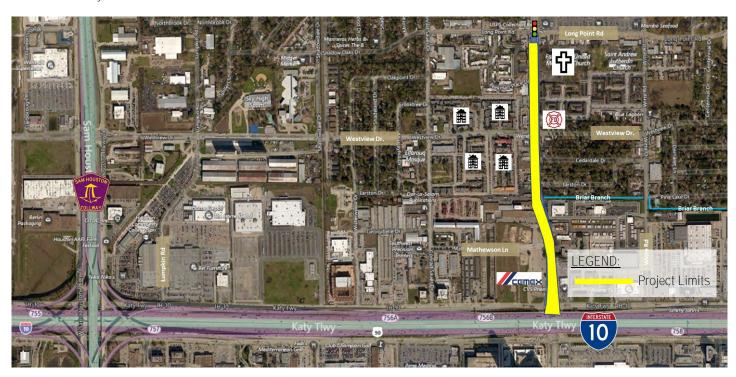

#### a. Project update and recommendations from Gauge Engineering, LLC

Mr. Ali provided an update on the Briar Branch Channel and Straws Improvements project, a copy of Gauge's Progress Report is included in the Board materials. He reported plans for the access road were submitted to the City for review. Mr. St. John answered questions regarding the required maintenance ramp. Mr. Ali provided an update on the Gessner Road Improvements project, a copy of the Progress Report is included in the Board materials. He reported paving has begun on the westside of Gessner.