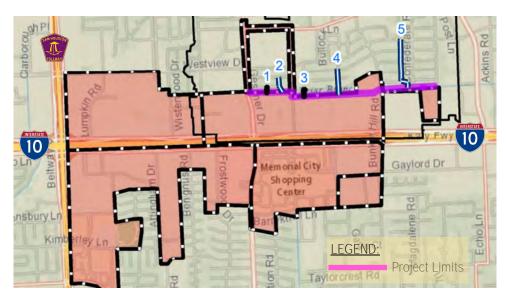

#### a. Project update and recommendations from Gauge Engineering, LLC

Mr. Ali provided an update on the Briar Branch Channel and Straws Improvements project, a copy of Gauge's Progress Report is included in the Board materials. He reported plans for the access road were submitted to the City for review. Mr. St. John answered questions regarding the required maintenance ramp. Mr. Ali provided an update on the Gessner Road Improvements project, a copy of the Progress Report is included in the Board materials. He reported paving has begun on the westside of Gessner.

#### b. Project update from LAN

Mr. Salinas provided an update on Memorial Drive project, a copy of LAN's progress report is included in the Board materials. He reported LAN is finalizing plans and anticipates submittal to TxDOT in the next two weeks. He reported some utilities will be required to be relocated for the project. No action from the Board was required.