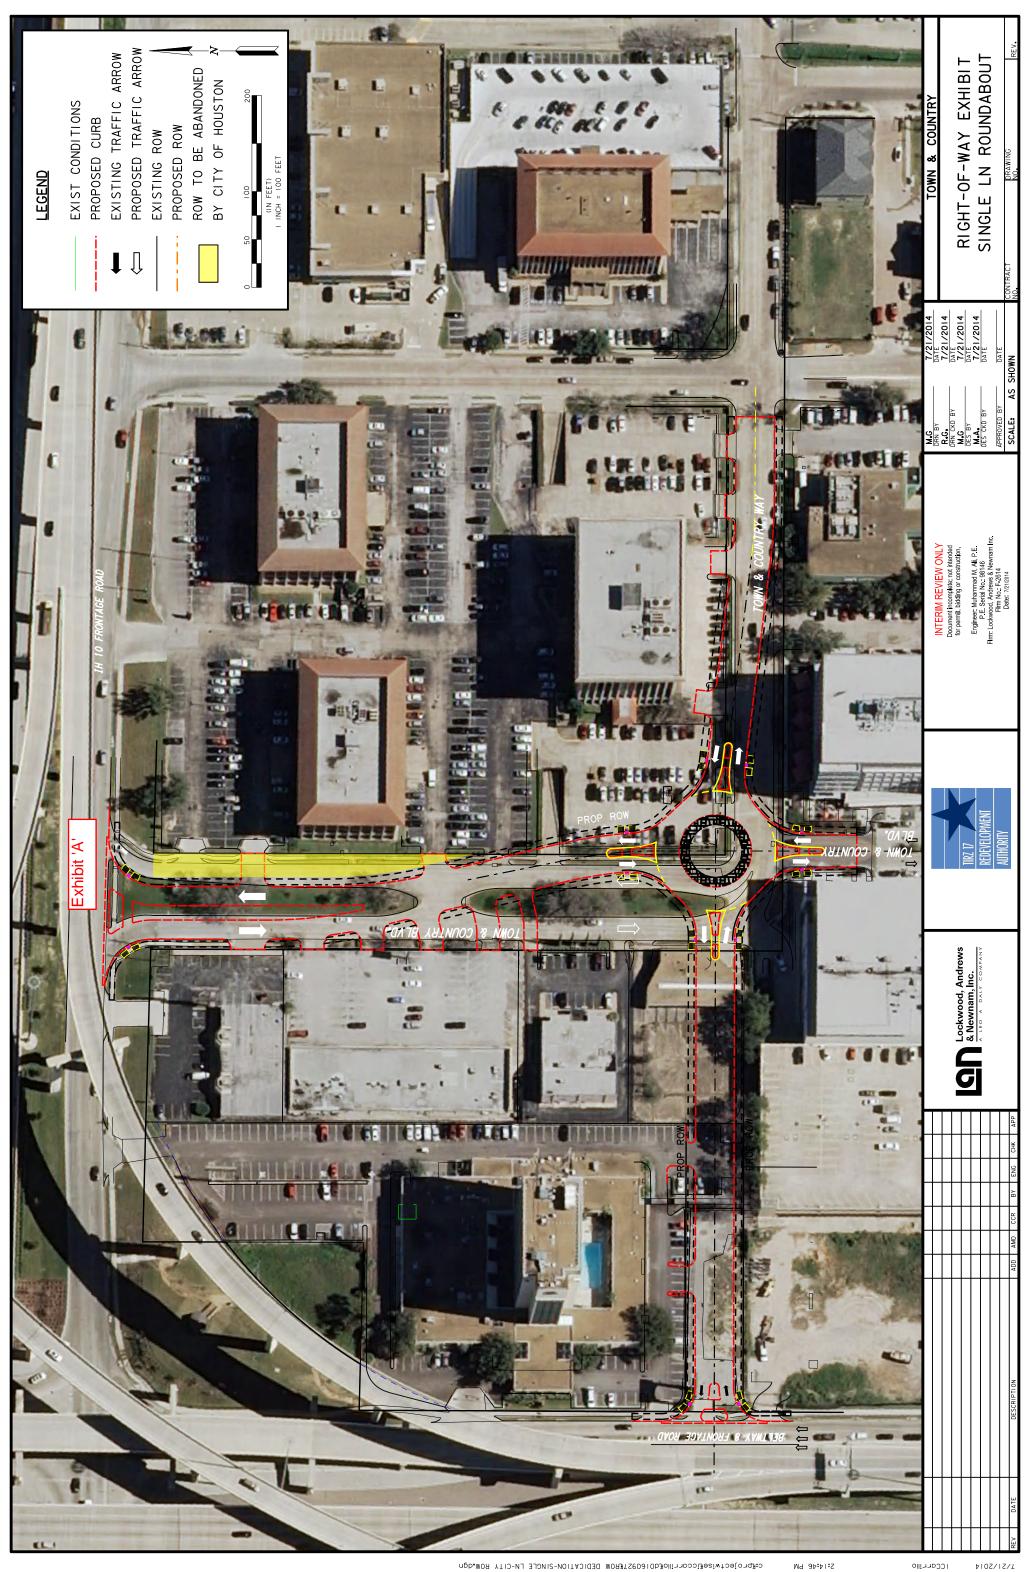

# 7. Special Presentation to the Board: CIP #1717 Town & Country West Drainage and Mobility Improvements Phase II

Mr. Ali gave a presentation regarding the objections and plans for phase II drainage and mobility improvements for Town & Country West. The Board discussed land acquisition necessary for the project.

# 8. Review and Approve Task Order from LAN for Detailed Design for CIP T-1717 Town & Country West Drainage and Mobility Improvements Phase II

The Board discussed the proposal from LAN for engineering services associated with the design of phase II drainage and mobility improvements for Town & Country West, a copy of which was provided at last month's meeting. Following review and discussion, Director Rickel moved to approve the task order from LAN for a total cost of \$662,200. The motion was seconded by Director Airola and carried by unanimous vote, with Director Freels abstaining from the vote.

Director Rickel asked LAN to prepare an estimate of the additional costs to extend the drainage improvements to Town & Country Way.