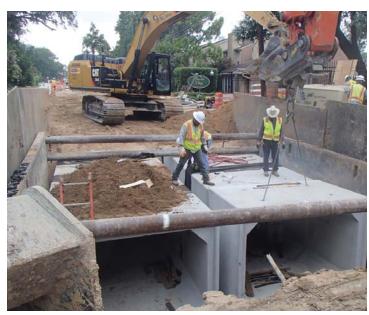

# 9. Barryknoll East Improvement Project

Mr. Ali updated the Board on the Barryknoll East roadway and drainage improvement project by Texas Sterling Construction Co. ("Texas Sterling"). He recommended payment of Pay Estimate No. 12 in the amount of \$185,569.90. In response to a question from Director Givens, Mr. Ali said the construction manager has provided updates on the project to the area homeowners associations. Following discussion and review and based upon the engineer's recommendation, Director Rickel moved to approve Pay Estimate No. 12 in the amount of \$185,569.90 to Texas Sterling. The motion was seconded by Director Tucker and carried unanimously.