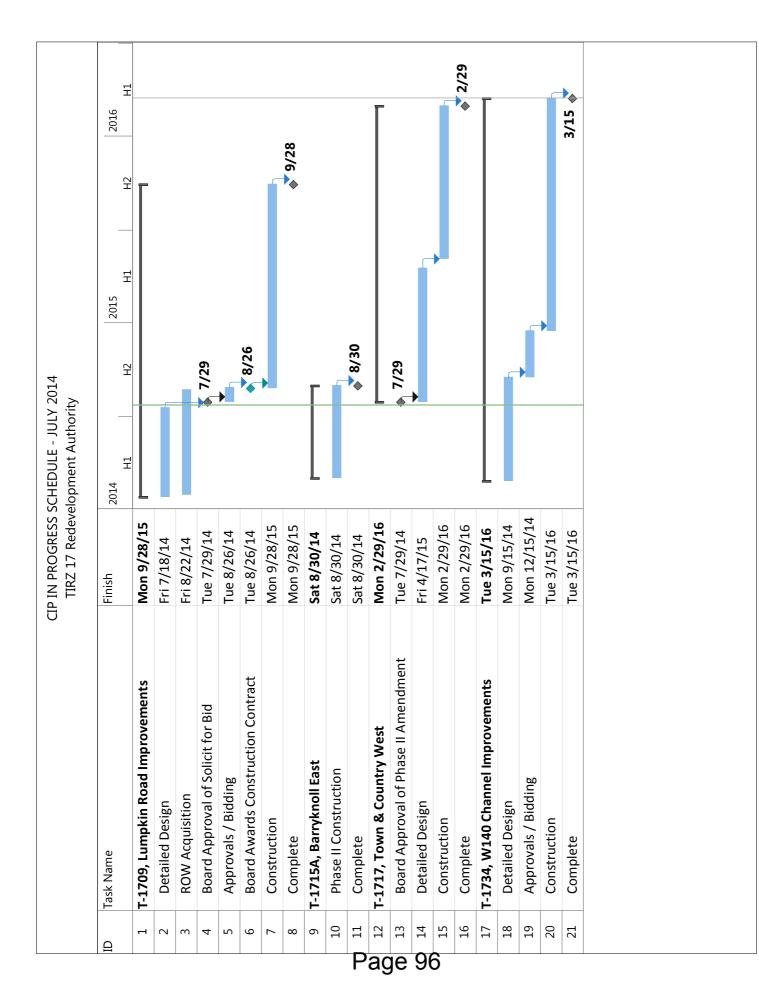

# 8. Review and Approve Task Order from LAN for Detailed Design for CIP T-1717 Town & Country West Drainage and Mobility Improvements Phase II

The Board discussed the proposal from LAN for engineering services associated with the design of phase II drainage and mobility improvements for Town & Country West, a copy of which was provided at last month's meeting. Following review and discussion, Director Rickel moved to approve the task order from LAN for a total cost of \$662,200. The motion was seconded by Director Airola and carried by unanimous vote, with Director Freels abstaining from the vote.

# 9. Barryknoll East Improvement Project

Mr. Ali updated the Board on the Barryknoll East roadway and drainage improvement project by Texas Sterling Construction Co. ("Texas Sterling"). He recommended payment of Pay Estimate No. 12 in the amount of \$185,569.90. In response to a question from Director Givens, Mr. Ali said the construction manager has provided updates on the project to the area homeowners associations. Following discussion and review and based upon the engineer's recommendation, Director Rickel moved to approve Pay Estimate No. 12 in the amount of \$185,569.90 to Texas Sterling. The motion was seconded by Director Tucker and carried unanimously.