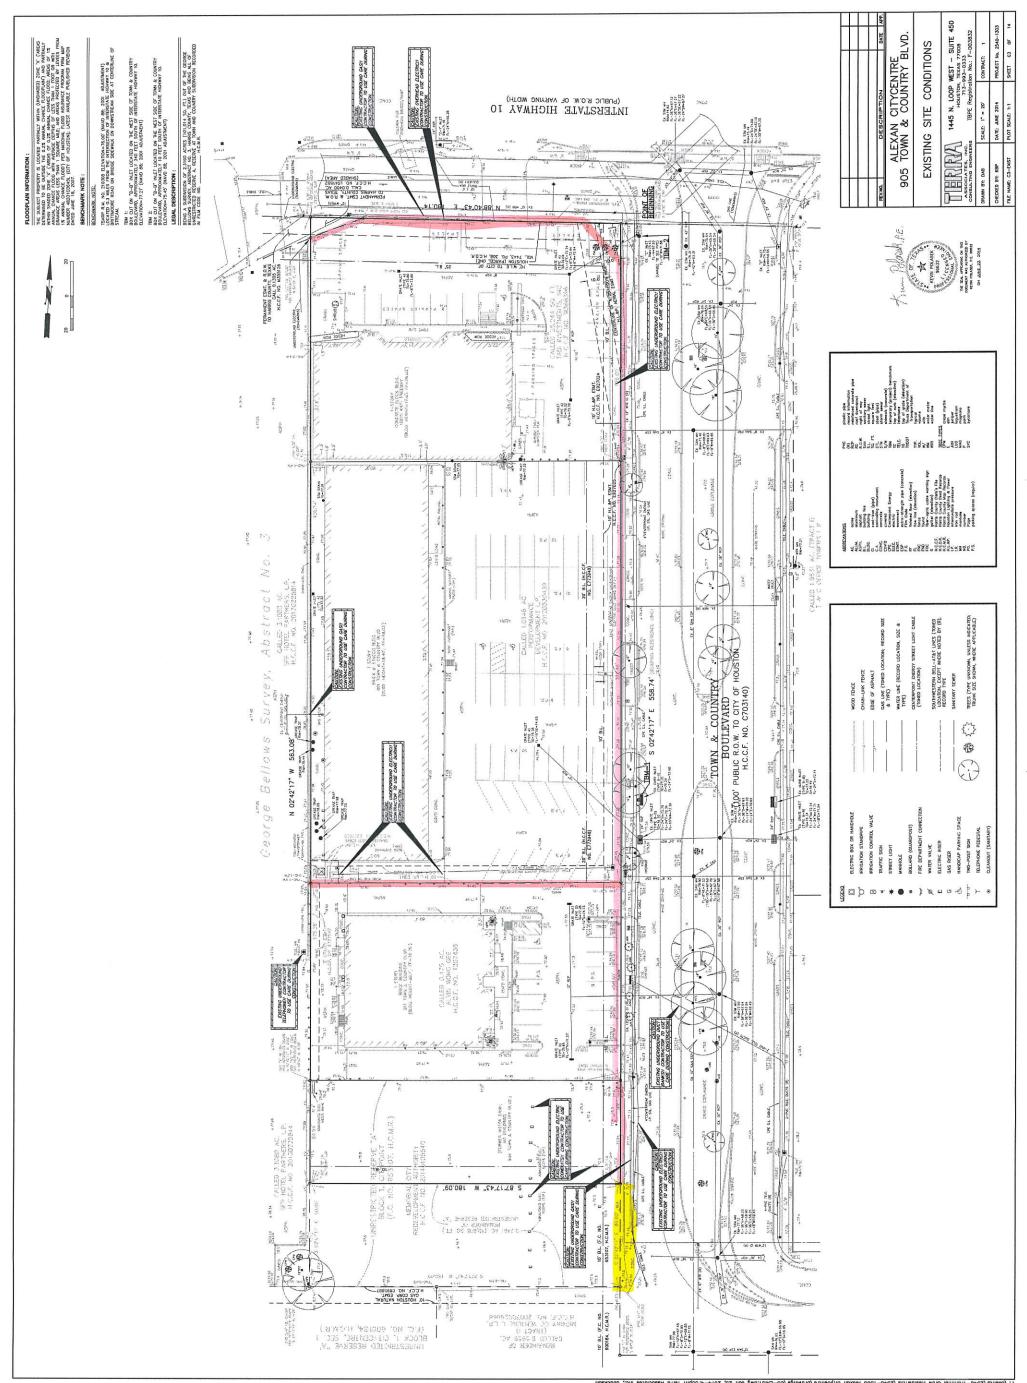

# 12. Amendment to Development Agreement

Ms. Holoubek discussed the Development Agreement between the Authority and T&C Way Partners, LLC. She reviewed a First Amendment to Development Agreement to update the legal description of the property to be dedicated as right of way described in the Development Agreement. After review and discussion, Director Givens moved to approve the First Amendment to Development Agreement. Director Hodges seconded the motion, which passed unanimously, with Director Freels abstaining from the vote.