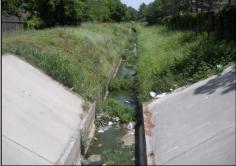

# 10. W140 Detention Basin Project

Mr. Ali reported on the Briar Branch detention basin package by L.N. McKean, Inc. He reported that the contractor replaced the dead trees in the basin.

Mr. Ali presented and recommended Board approval of the Certificate of Final Completion for the project. Following review and discussion and based upon the engineer's recommendation, upon a motion made by Director Airola and seconded by Director Rickel, the Board voted unanimously to approve the Certificate of Final Completion.

Mr. Ali next recommended payment of Pay Estimate No. 8 in the amount of \$63,519.80. Following review and discussion and based upon the engineer's recommendation, Director Hamilton moved to approve Pay Estimate No. 8 in the amount of \$63,519.80 to L.N. McKean, Inc. Director Givens seconded the motion, which passed unanimously. Mr. Huml noted that retainage is being held to ensure that final restoration and vegetation establishment is completed.