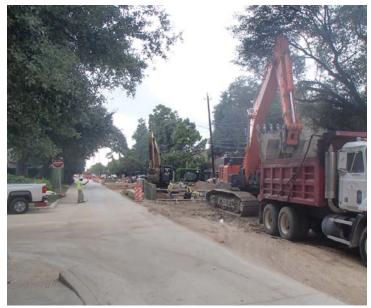

# 9. Barryknoll East Improvement Project

Mr. Ali updated the Board on the Barryknoll East roadway and drainage improvement project by Texas Sterling Construction Co. ("Texas Sterling"). He recommended payment of Pay Estimate No. 12 in the amount of \$185,569.90. In response to a question from Director Givens, Mr. Ali said the construction manager has provided updates on the project to the area homeowners associations. Following discussion and review and based upon the engineer's recommendation, Director Rickel moved to approve Pay Estimate No. 12 in the amount of \$185,569.90 to Texas Sterling. The motion was seconded by Director Tucker and carried unanimously.