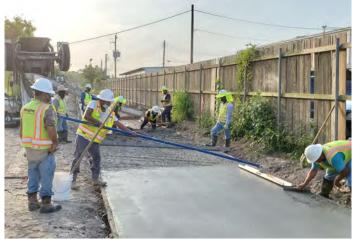

#### a. Project update and recommendations from Gauge Engineering LLC

Mr. Ali provided an update on the Briar Branch Channel & Straws Improvements project, a copy of the progress report is included in the Board materials. He reported clean-up work is still in progress. He stated a walk-thru will be conducted at the end of October with the City for punch list items to be completed before final completion. He stated the contractor was out to fix the manhole near Ms. Myers' residence and he would conduct a site visit to inspect the manhole to make sure it had been fixed.

Mr. Ali provided an update on the Gessner Road Improvements project, a copy of the progress report is included in the Board materials. He reported the contractor is currently working on the east side of the road.