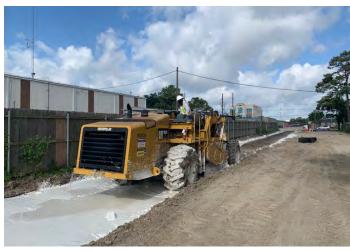

#### a. Project update and recommendations from Gauge Engineering LLC

Mr. Ali provided an update on the Briar Branch Channel & Straws Improvements project, a copy of the progress report is included in the Board materials. He reported clean-up work is still in progress. He stated a walk-thru will be conducted at the end of October with the City for punch list items to be completed before final completion. He stated the contractor was out to fix the manhole near Ms. Myers' residence and he would conduct a site visit to inspect the manhole to make sure it had been fixed.

Mr. Ali provided an update on the Gessner Road Improvements project, a copy of the progress report is included in the Board materials. He reported the contractor is currently working on the east side of the road.