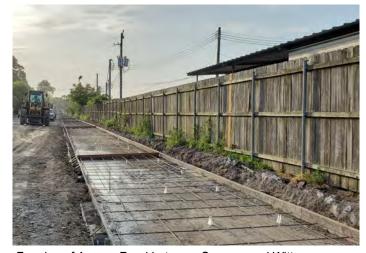

#### a. Project update and recommendations from Gauge Engineering LLC

Mr. Ali provided an update on the Briar Branch Channel & Straws Improvements project, a copy of the progress report is included in the Board materials. He reported clean-up work is still in progress. He stated a walk-thru will be conducted at the end of October with the City for punch list items to be completed before final completion. He stated the contractor was out to fix the manhole near Ms. Myers' residence and he would conduct a site visit to inspect the manhole to make sure it had been fixed.

Mr. Ali provided an update on the Gessner Road Improvements project, a copy of the progress report is included in the Board materials. He reported the contractor is currently working on the east side of the road.