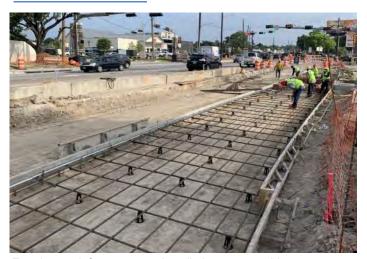

#### a. Project update and recommendations from Gauge Engineering LLC

Mr. Ali provided an update on the Briar Branch Channel & Straws Improvements project, a copy of the progress report is included in the Board materials. He reported clean-up work is still in progress. He stated a walk-thru will be conducted at the end of October with the City for punch list items to be completed before final completion. He stated the contractor was out to fix the manhole near Ms. Myers' residence and he would conduct a site visit to inspect the manhole to make sure it had been fixed.

Mr. Ali provided an update on the Gessner Road Improvements project, a copy of the progress report is included in the Board materials. He reported the contractor is currently working on the east side of the road.