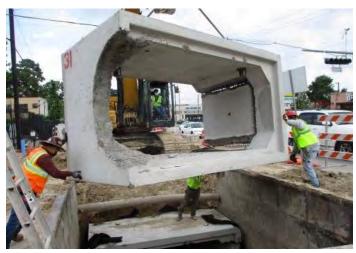

# AUTHORIZE PAYMENT TO TXDOT FOR MEMORIAL DRIVE EAST OF TALLOWOOD ROAD TO BW8 PROJECT.

Mr. Webb reported TxDOT received 7 bids for the Memorial Drive East of Tallowood Road to BW8 project and the low bidder was received by SER Construction Partners LLC. He went over the funding cost estimate and reported the Authority is responsible for paying 100% of all items in excess of the Federal funding participation. He reported the Authority's share is \$10,682,908.81. After full discussion by the Board, and upon a motion duly made by Director Durham, and being seconded by Director Rickel, the Board voted unanimously to authorize payment to TxDOT for the Authority's share for the Memorial Drive East of Tallowood to BW8 project in the amount of \$10,682,908.81.

Mr. Ali reported TxDOT will be the construction manager for the Memorial Drive East of Tallowood to BW8 project. He stated Gauge has received some of the files from LAN and should be receiving the remaining files in the coming weeks.